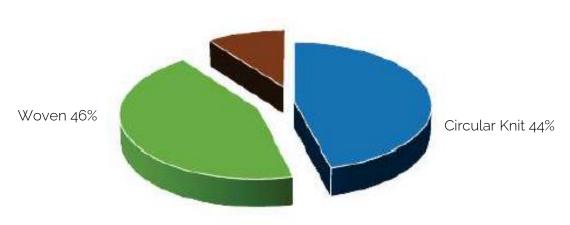

We confirmed and run 85% of our consolidated production spaces in the last fiscal year. Our factories cover production of 3 major product lines - Woven, Circular Knit and Flat Knit. The current and open production capacities of all these factories are as follows -

| Major Product Line | Space Allocation in 2024 (Pcs) | Space Utilized | Space Available |
|--------------------|--------------------------------|----------------|-----------------|
| Woven              | 6 Million                      | 4.5 Million    | 1.5 Million     |
| Circular Knit      | 4 Million                      | 2.75 Million   | 1.25 Million    |
| Flat Knit          | 2 Million                      | 1 Million      | 1 Million       |